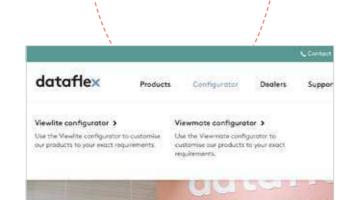

# Your own bespoke configurations. As easy as 1,2,3,4.

The configurator is an easy to use software tool on our website which lets you pick and choose out of many available parts within our Viewlite and Viewmate collection and helps you combine them into all kinds of unique configurations. With the configurator it's easy to make a monitor arm, toolbar or workstation that perfectly fits your needs.

1. Go to www.dataflex-int.com.

**3.** Mix, match and select the available options to make your perfect configuration.

**4.** Request a quote for your masterpiece or order it online.

All products available in our configurator are also available in OFML. Contact us for more information or visit our website.

Create your own bespoke solutions with our configurator at www.dataflex-int.com.

Bouild L

2. Use the top menu to go to the configurator.

Project partners 4