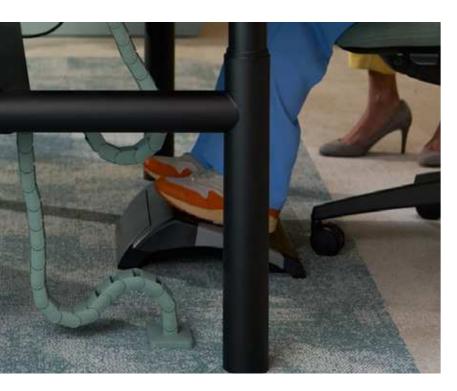

### Cable management

Loose cables. They're ugly, distracting and dangerous. Whether running beside your desk or hanging under it, they give a messy impression and are often just an accident waiting to happen.

But our cable management solutions don't just make your office look smart. Your workspace also becomes easier to clean and your IT systems easier to manage.

### Discover our 100% recycled cable guides

- Tidies away below-desk cables
- Easy to adjust by adding/removing elements
- 100% recycled PP (Polypropylene)
- Made in the Netherlands: Dutch design,
   Dutch quality
- Eligible for Dataflex return program
- Fully customizable color and length