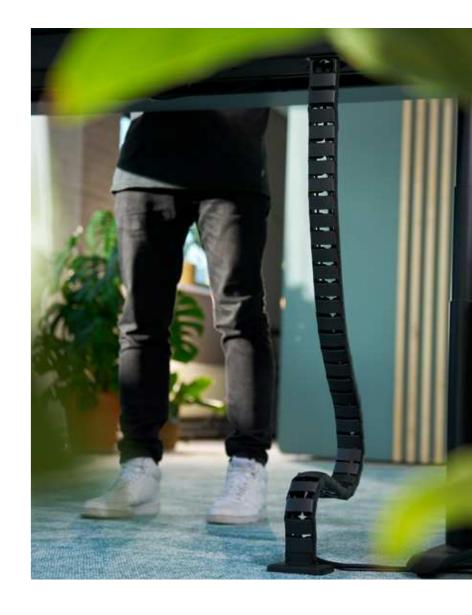

### Discover our 100% recycled cable guides

- Tidies away below-desk cables
- Easy to adjust by adding/removing elements
- 100% recycled PP (Polypropylene)
- Made in the Netherlands: Dutch design,
   Dutch quality
- Eligible for Dataflex return program
- Fully customizable color and length

For more information go to: www.dataflex-int.com/en/cable-guide

38 Configurator Configurator