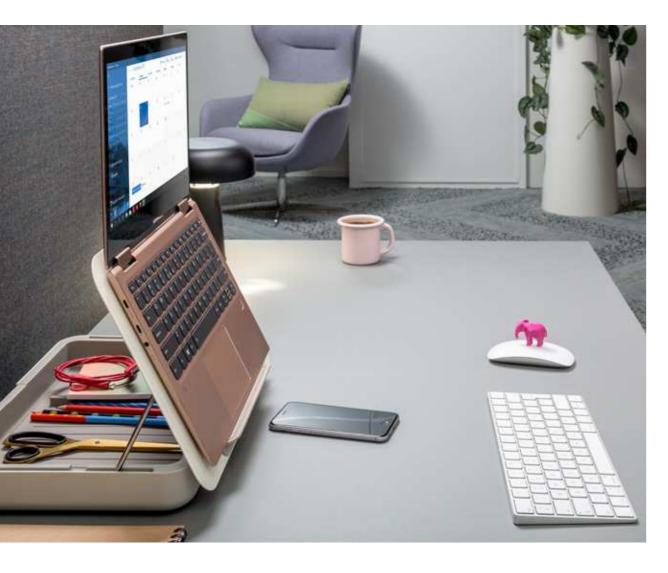

### Notebook stand

A notebook stand, tablet stand, in-line document holder and personal storage box in one! Ideal for shared-desk environments, activity-based areas and home offices. Organise, store and carry your personal items inside (helping to maintain a clean desk policy). Use your notes, documents and all of your favourite devices together ergonomically.