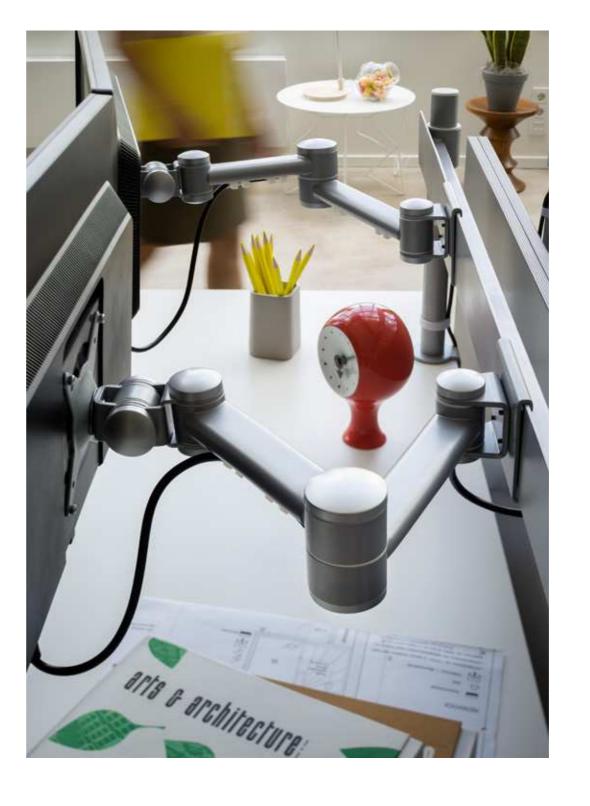

### **Monitor arms**

With its wide variety of interchangeable parts, the lightweight modular system gives every organisation the flexibility to tailor the ideal solution for their needs, which contributes to a healthier, happier, more productive workplace. You can also go on reconfiguring the system to meet the changing IT or layout needs of your office and evolving requirements of your business. These monitor arms are 100% recyclable and 40% of the aluminium we use has already been recycled when we get it. So you're doing your bit for the environment, too.

### **Benefits**

- Increases productivity and employee wellbeing
- Great for flexible workspaces and sit-stand desks
- Helps to prevent workstation related health complaints
- Future-proof, scalable and upgradable
- Elegant design looks great in any office interior
- Easy to use and maintenance-free
- Suitable for even the lightest device!
- Hassle-free installation, saving time and money
- Compatible with the entire Viewlite collection

### **Features**

- Made from 40% recycled aluminium
- Can also support a notebook or tablet
- Fitted with a practical quick-release VESA system
- Dynamic height adjustment range of 240 mm
- Weight capacity min. 0 kg max. 7 kg per monitor
- Independent depth adjustment
- Integrated cable management
- Available in silver, white and black