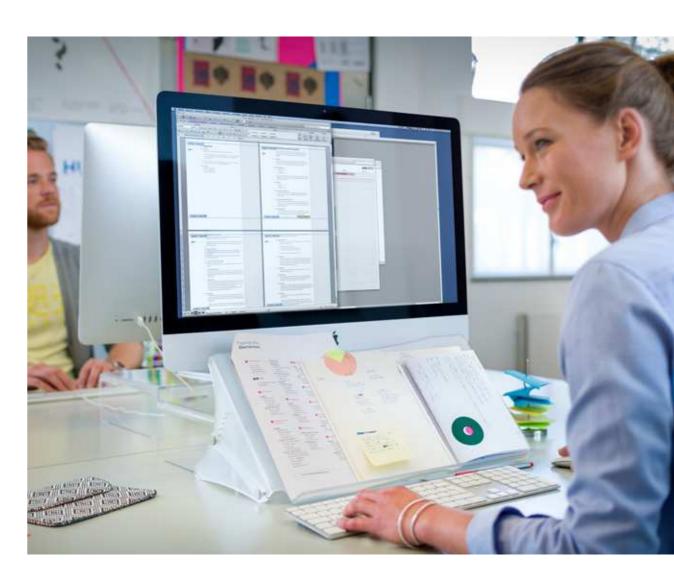

### **Monitor arms**

Great looks aren't worth anything if the quality isn't of the highest standard.

A Viewprime monitor arm moves smoothly and precisely, while being stable and sturdy when untouched. A high-end gas spring and precision engineered joints make the Viewprime not only a pleasure to look at, but a joy to use as well.

### The benefits of Viewprime

- Suitable for every office environment
- Precise fingertip height adjustment
- Built-in gas spring
- Refined design looks great in any setting
- Great range of weight capacity

- Height adjustment range makes Viewprime perfect for use with touchscreens
- Monitor sliders make the arm perfect for use with partition walls and a great range of screen sizes (dual version only)