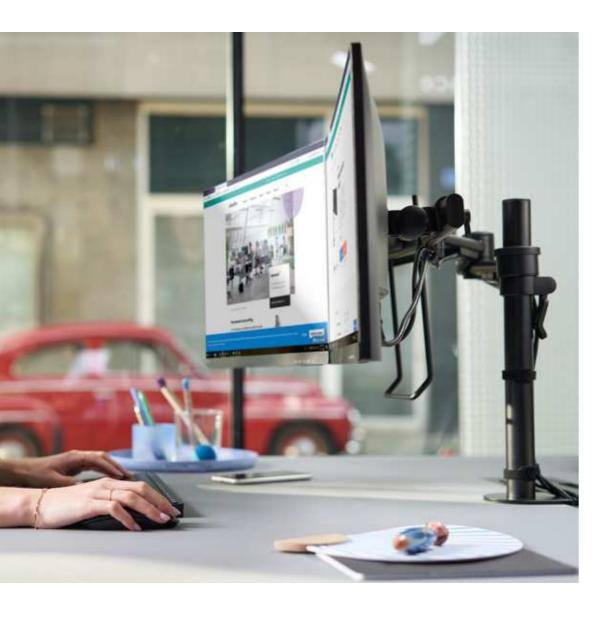

### **Monitor arms**

With its wide variety of interchangeable parts, the lightweight modular system gives every organisation the flexibility to tailor the ideal solution for their needs, which contributes to a healthier, happier, more productive workplace. You can also go on reconfiguring the system to meet the changing IT or layout needs of your office and evolving requirements of your business. These monitor arms are 100% recyclable and 40% of the aluminium we use has already been recycled when we get it. So you're doing your bit for the environment, too.

### **Benefits**

- Increases productivity and employee wellbeing
- Great for flexible workspaces and sit-stand desks
- Helps to prevent workstation related health complaints
- Future-proof, scalable and upgradable
- Elegant design looks great in any office interior
- Easy to use and maintenance-free
- Suitable for even the lightest device!
- Hassle-free installation, saving time and money
- Compatible with the entire Viewlite collection

### **Features**

- Made from 40% recycled aluminium
- Can also support a notebook or tablet
- Fitted with a practical quick-release VESA system
- Dynamic height adjustment range of 240 mm
- Weight capacity min. 0 kg max. 7 kg per monitor
- Independent depth adjustment
- Integrated cable management
- Available in silver, white and black