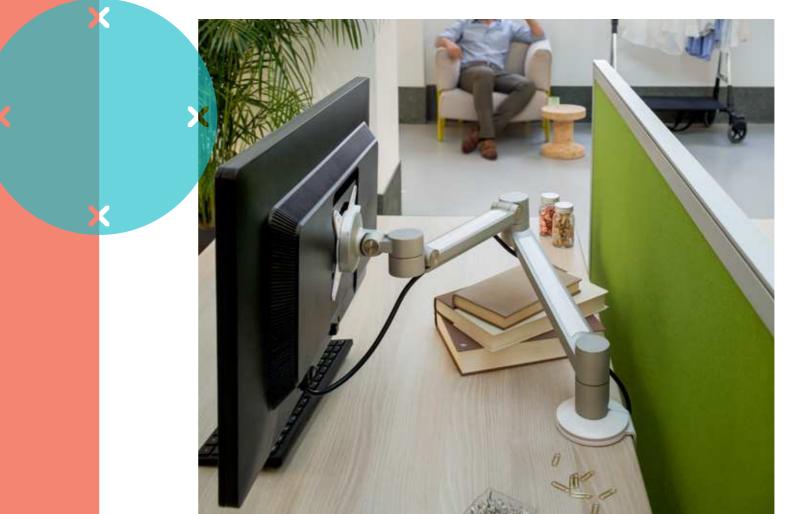

# viewlite

### World class design Futureproof Sustainable

Viewlite's many top design honours include a Red Dot and IF award. your needs, even when your workspace or requirements change. You can adapt products to accommodate anything from smaller technology to changing work practices. Also designed to minimise environmental impact, Viewlite is your answer to a world that never stands still.

### **Monitor arms**

With its wide variety of interchangeable parts, the lightweight modular system gives every organisation the flexibility to tailor the ideal solution for their needs, which contributes to a healthier, happier, more productive workplace. You can also go on reconfiguring the system to meet the changing IT or layout needs of your office and evolving requirements of your business. These monitor arms are 100% recyclable and 40% of the aluminium we use has already been recycled when we get it. So you're doing your bit for the environment, too.