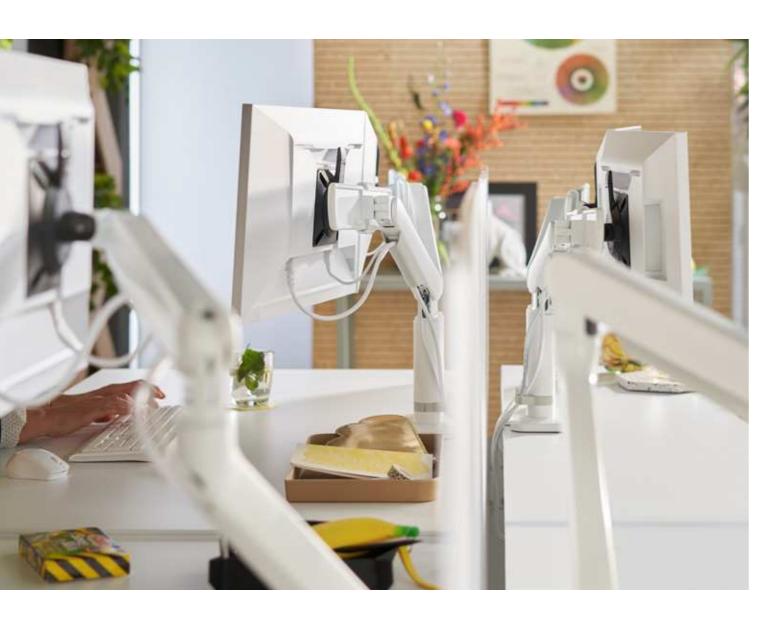

### **Monitor arms**

Great looks aren't worth anything if the quality isn't of the highest standard.

A Viewprime monitor arm moves smoothly and precisely, while being stable and sturdy when untouched. A high-end gas spring and precision engineered joints make the Viewprime not only a pleasure to look at, but a joy to use as well.

### The benefits of Viewprime

- Suitable for every office environment
- Precise fingertip height adjustment
- Built-in gas spring
- Refined design looks great in any setting
- Great range of weight capacity

- Height adjustment range makes Viewprime perfect for use with touchscreens
- Monitor sliders make the arm perfect for use with partition walls and a great range of screen sizes (dual version only)