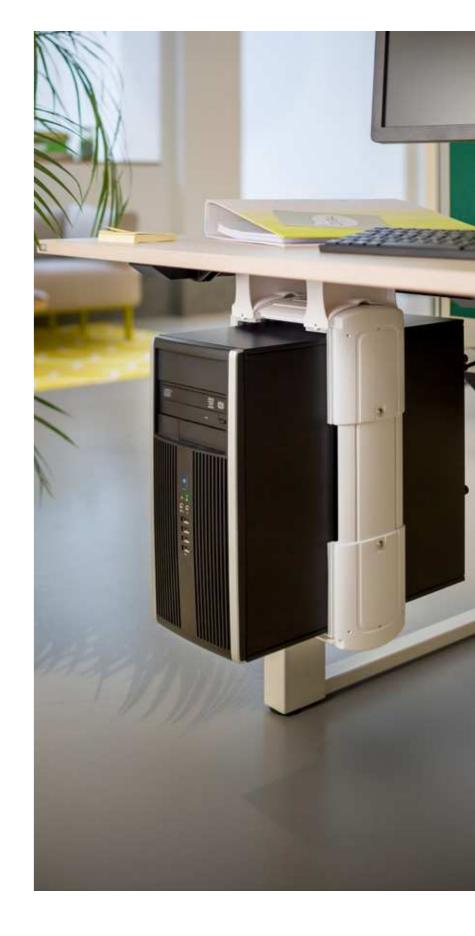

### **Computer holders**

Suspended under your desktop from a choice of low or high mounting brackets, the holder is easy to mount vertically or horizontally under nearly any desktop surface, whatever your support beam system. Adjustable sliding parts mean it neatly encases a computer of any size. 100% recyclable and designed for disassembly.

### Computer holders

They have a high adjustment range, making them suitable for multiple form factors. All Viewmate computer holders are also theft-retardant, and the lockable security models completely anti-theft. This is a cost-effective solution that could save you more than just money.