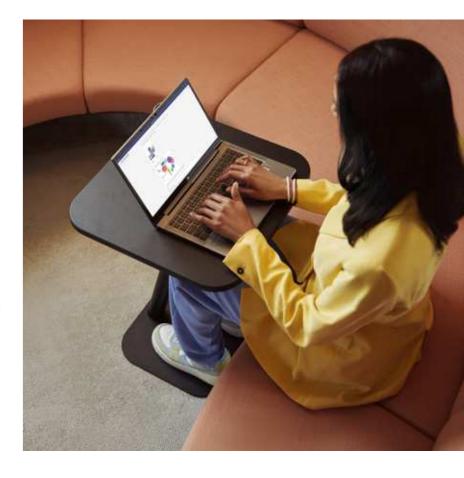

### Laptop table

The Bento® laptop table is designed for Activity
Based Working environments but works and looks
great almost everywhere. It has a safe, intuitive
height adjustment mechanism and is suitable for
soft seating and (task) chair environments.
The combination of a flat, stable base and angled
pole, offer best in class stability, easy mobility on
both hard floors and carpets and gives you more
legroom and reach. With its small stature and big
personality, the Bento laptop table is a perfect
addition to any workspace.