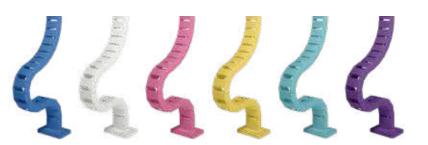

### Discover our 100% recycled cable guides

- Tidies away below-desk cables
- Easy to adjust by adding/removing elements
- 100% recycled PP (Polypropylene)
- Made in the Netherlands: Dutch design,
   Dutch quality
- Eligible for Dataflex return program
- Fully customizable color and length

For more information go to: www.dataflex-int.com/en/cable-guide

38 Configurator Configurator