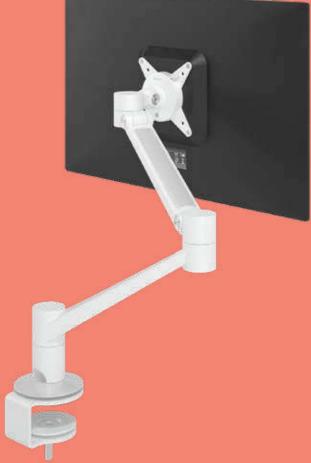

# viewprime Superior usability through engineering finesse

### Refined adjustability Unparalleled agility Elegant design

Viewprime answers the call from organizations and users for more freedom of movement and adjustment options, while saving as much space as possible. High-quality workmanship and thoughtful design for connoisseurs, superior usability and simplicity for everyone.

### **Monitor arms**

Great looks aren't worth anything if the quality isn't of the highest standard.

A Viewprime monitor arm moves smoothly and precisely, while being stable and sturdy when untouched. A high-end gas spring and precision engineered joints make the Viewprime not only a pleasure to look at, but a joy to use as well.

### The benefits of Viewprime

- Suitable for every office environment
- Precise fingertip height adjustment
- Built-in gas spring
- Refined design looks great in any setting
- Great range of weight capacity

- Height adjustment range makes Viewprime perfect for use with touchscreens
- Monitor sliders make the arm perfect for use with partition walls and a great range of screen sizes (dual version only)