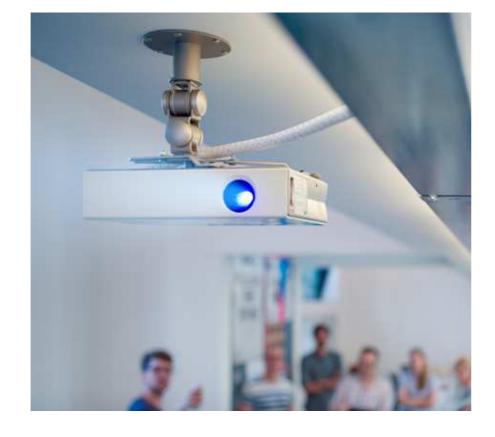

### **AV** solutions

Few modern offices can do without TVs or beamers. But they occupy a lot of space and are highly vulnerable to theft. Addit AV solutions will often support your equipment out of sight, and let you secure it with ceiling or wall mounts. This enhances the adjustability of your equipment and reduces the chances of theft.