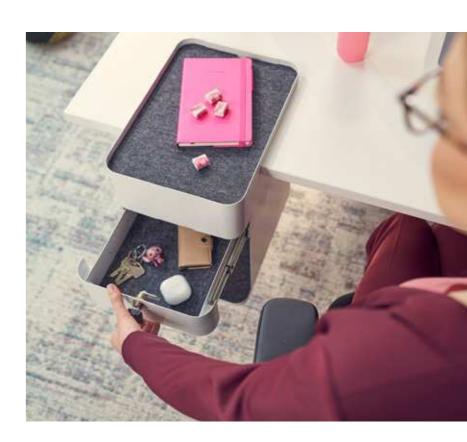

### **Desktop locker**

The innovative Bento® desktop locker is the contemporary successor to the classic file cabinet, redesigned for Activity Based Work environments and modern work. Store your belongings in this beautifully designed personal locker that moves with your sit/stand workspace. Everything within reach, and when you're not at your desk, securely stored in the lockable soft-close drawer. The coat hook also keeps your backpack or (brief)case off the floor, and with the optional USB-A+C fast charger, your devices stay charged and ready for use.