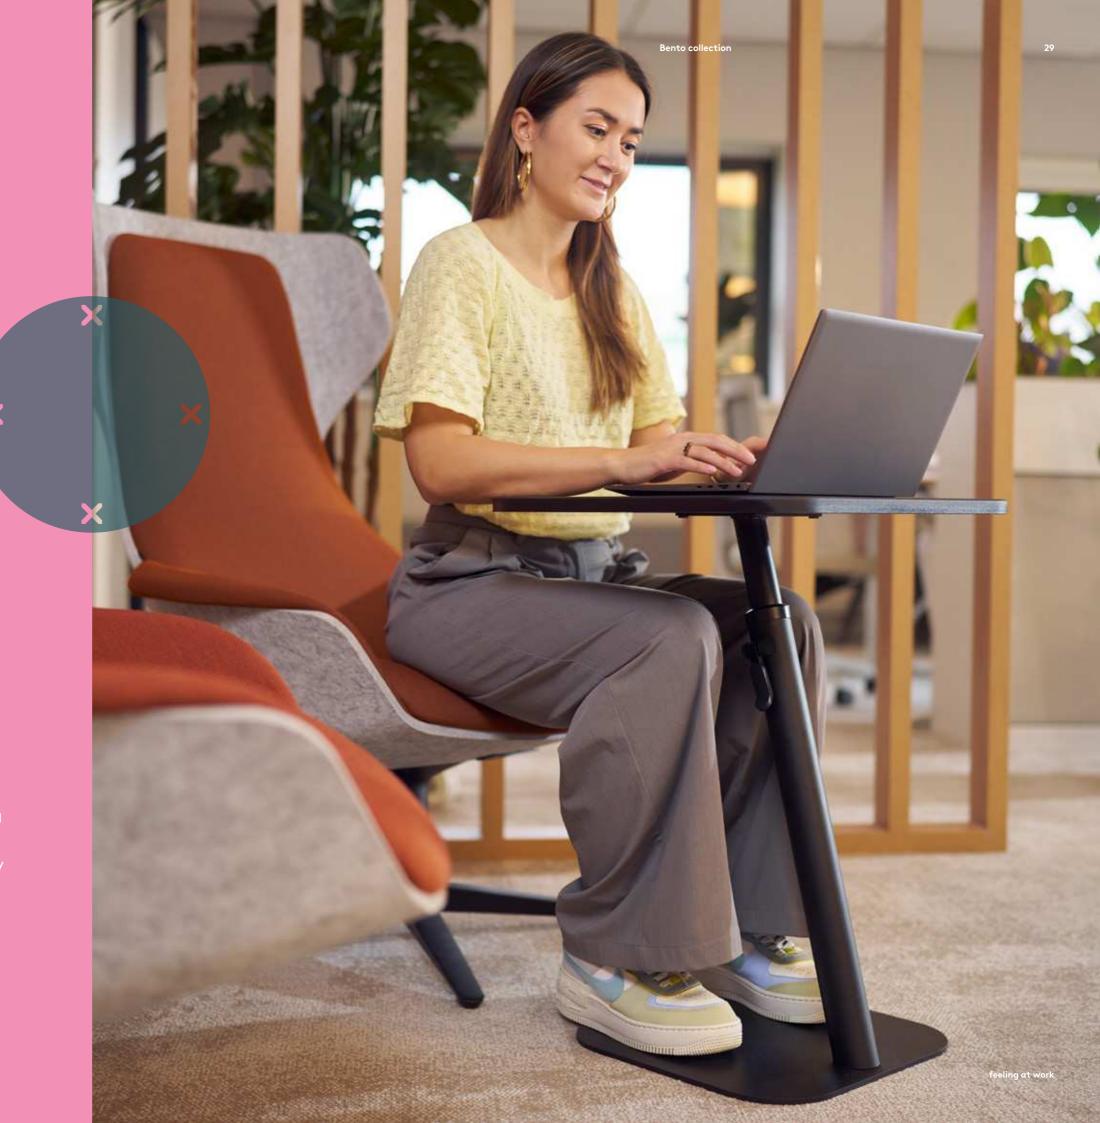

### Laptop table

The Bento® laptop table is designed for Activity
Based Working environments but works and looks
great almost everywhere. It has a safe, intuitive
height adjustment mechanism and is suitable for
soft seating and (task) chair environments.
The combination of a flat, stable base and angled
pole, offer best in class stability, easy mobility on
both hard floors and carpets and gives you more
legroom and reach. With its small stature and big
personality, the Bento laptop table is a perfect
addition to any workspace.